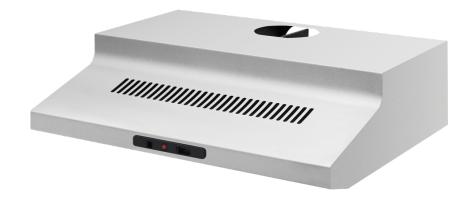

## CRF610SB

60cm stainless steel fixed rangehood with 200 m³/hr extraction rate, LED lighting, 3 fan speed and dishwasher safe filters.

## **Features**

- 200 m3/hr extraction rate
- Long lasting LED lighting
- 3 fan speed options
- Dishwasher Safe mesh filters
- Stainless steel finish
- Slide controls