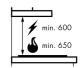

## Dimensions

Total product height (mm) - 160, Total product width (mm) - 598, Total product depth (mm) - 500, Diameter of ducting (mm) - 120, Minimum installation height from cooking surface Gas (mm) - 650, Minimum installation height from cooking surface Electric (mm) - 600

IMPORTANT These dimensions are a guide only. All measurements are in millimetres (mm). For complete installation instructions, refer to the manual provided with product.