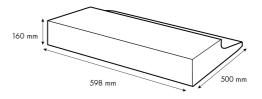

## Dimensions

Total product height (mm) - 160, Total product width (mm) - 598, Total product depth (mm) - 500, Diameter of ducting (mm) - 120, Minimum installation height from cooking surface Gas (mm) - 650, Minimum installation height from cooking surface Electric (mm) - 600

IMPORTANT These dimensions are a guide only. All measurements are in millimetres (mm). For complete installation instructions, refer to the manual provided with product.